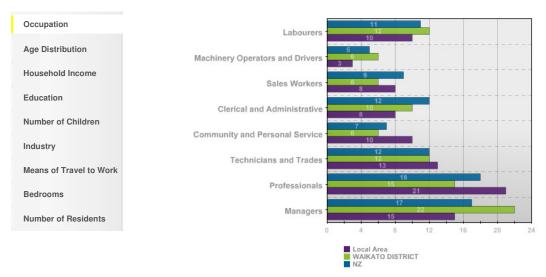

This section is a summary of the social and economic makeup of the area, the graphs compare the immediate neighbourhood with the general are and with New Zealand as a whole.

Location Collapse This Section